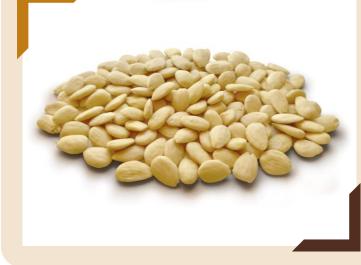

# ALMONDS WHOLE

ORIGIN Spain

PRODUCT Whole natural almonds

VARIETY More than 10 varieties of Authentic Mediterranean Almonds available

SIZE At customer need

ORIGIN Spain

PRODUCT Whole blanched almonds

VARIETY More than 10 varieties of Authentic Mediterranean Almonds available