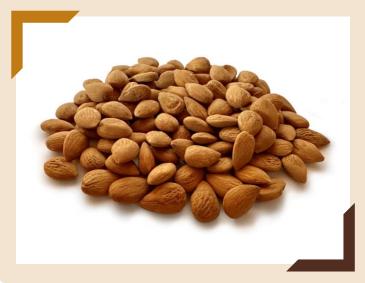

# ALMONDS WHOLE

ORIGIN Spain

PRODUCT Whole natural almonds

VARIETY More than 10 varieties of Authentic Mediterranean Almonds available

SIZE At customer need

ORIGIN Spain

PRODUCT Whole blanched almonds

VARIETY More than 10 varieties of Authentic Mediterranean Almonds available