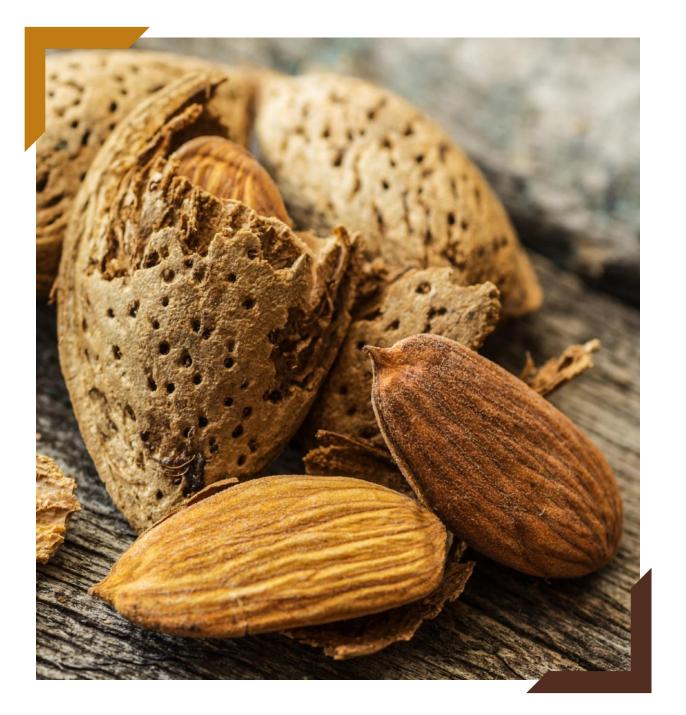

#### NATURALLY UNIQUE.

**Almendras de La Mancha** is a company with a history dating back 70 years that purchases almonds directly from growers, shelling, blanching and processing the product to offer customers the best service, top quality and the best price.

### AUTHENTIC PASSION.

Almendras de La Mancha is a reliable customer oriented company with long-standing experience: we process over 50,000 tons of almonds in shell a year and we have over 48,000 m2 of state-of-the-art technology systems, with the aim of trading natural, blanched and processed almonds, of certified quality and origin.

# ALMONDS WHOLE

ORIGIN Spain

PRODUCT Whole natural almonds

VARIETY More than 10 varieties of Authentic Mediterranean Almonds available

SIZE At customer need

ORIGIN Spain

PRODUCT Whole blanched almonds

VARIETY More than 10 varieties of Authentic Mediterranean Almonds available